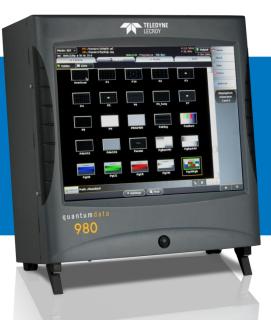

The 980B Advanced Test Platform can be configured with up to (5) five modules. Current there are seven (7) modules (left). The platform and its modules can be controlled either through the PCbased 980 GUI Manager or through the embedded 980 GUI Manager running on the 980B itself. The 980B's built-in 15-inch color touch screen with 1024 x 768 resolution provides a graphical user interface (GUI) to control the instrument's modules and to view incoming video and metadata in the Real Time mode when using the 980 HDMI Protocol Analyzer module.

## 980B Test Platform - Specifications

| Embedded Display     | 15" diagonal; Resolution: 1024(H); x 768 (V) resolution; 24 bit RGB color.       |
|----------------------|----------------------------------------------------------------------------------|
| Power                | 90-264 VAC, 47-63Hz                                                              |
| Weight               | 23.76 LBS; 10.78 Kg                                                              |
| Size                 | Height: 15.25 in. (38.7 cm) Width: 14.57 in. (36.5 cm) Depth: 6.29 in. (15.9 cm) |
| Command Line Control | Ethernet (RJ-45) for external GUI and telnet                                     |
| Environmental        | Operating Temp: 32 to 104 (F); 0 to 40 (C)                                       |