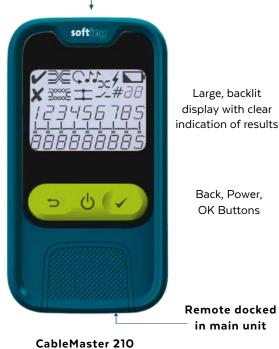

Most cable testers under \$100 are unnecessarily bulky and have confusing LED lights for indication of results; they look more like science projects than professional testers.

CableMaster 210 is ingeniously designed where the remote tester docks inside the main tester and the entire tester fits in your pocket! The overall size is small, yet has a large LCD screen for clear indication of results, and the screen is backlit for testing in low light areas.

Unique in this class is the compact size, dockable remote unit, supports remote identifiers, large display, backlit display, and built-in tone generator in a professional design that fits in your pocket.

### **FEATURES**

optimize!

 Test Ethernet cables for breaks, shorts, swapped wires and split pairs with the push of a button

ng

CL

- Test cables up to 304m long
- Supports 24 remote identifiers
- Remote unit docks in local tester
- Large LCD display with all test information, including PASS/FAIL indicator
- Backlit LCD display for testing in low light areas