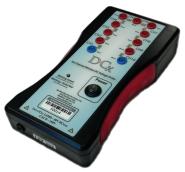

**RX MONITORING SERVICES, INC.** 

The **RxMS** Wireless system is a data logging tool that is utilized to monitor single 600V DC, 10 Channel 60V DC, DC Current as well as Temperature & Humidity.

## DCx Voltage Probe Specifications:

- 10 Channel
- +/- 60 Vdc
- Accuracy: ±0.01%
- Noise: +/-2mV
- TC = 1.63 ppm/°F
- 1 Sample per second max
- Min, Max, Avg Log from 4 samples (Log rate dependant)
  - Operating Temperature: 0°C to 40°C(32F-104F)
- Operating Humidity: 80% Max Non-Condensing
  Conforms to CAT II 150V