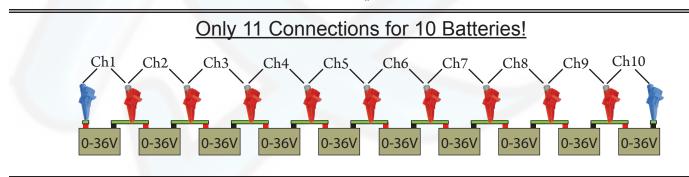

**RX MONITORING SERVICES, INC.** 

The **RxMS** Wireless system is a data logging tool that is utilized to monitor single 600V DC, 10 Channel 60V DC, DC Current as well as Temperature & Humidity.

## DCx Voltage Probe Specifications:

- 10 Channel
- +/- 60 Vdc
- Accuracy: ±0.01%
- Noise: +/-2mV
- TC = 1.63 ppm/°F
- 1 Sample per second max
- Min, Max, Avg Log from 4 samples (Log rate dependant)
  - Operating Temperature: 0°C to 40°C(32F-104F)
- Operating Humidity: 80% Max Non-Condensing
  Conforms to CAT II 150V