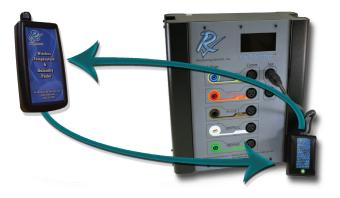

## All on one power monitor

100 Channels of wireless probe support per power monitor has the ability to monitor up to 250 batteries, as well as DC data points(600V) and temperature & humidity.

## Additional Product Information:

- Individual log file created for each probe & channel
- Programmable log rate of 4 Second to 30 minutes
- Over 100 probes per monitor, mix and match probe types
- Range: Indoor up to 100 ft
- Line of Sight up to 1 mile
- External power supply for long term install
- Backing kit for easy placement
- "Notes Feature" ideal for identifying and tracking of probes location. (Faster reporting of data)
- Dimensions: 10.5" x 5.5" x 2.5" (L/H/W)