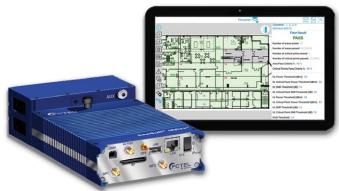

### Conducting tests to meet building code?

- Automatically test to code requirements
- Streamline the building approval process

PCTEL's IBflex \* scanning receiver and SeeHawk \* Touch software combine to support indoor/outdoor public safety testing

### **In-Building Grid Test Tool Features**

- Real-time pass/fail results and printable reports
- Conforms with codes including NFPA 1221 and IFC 510 (2018)
- Simultaneously tests coverage on multiple channels in each band (VHF/UHF/750/850. etc.)
- Tests public safety signal quality with P25 SINR measurements

#### **OUR PUBLIC SAFETY SOLUTION CONSISTS OF:**

- SeeHawk Touch data collection software with Indoor Walk and Grid Test modes, plus Signal Analyzer
- SAMSUNG Android™ tablet
- SeeGull IBflex® scanning receiver measures all public safety bands (10 MHz - 3800 MHz)
- Accessories: IBflex battery pack with 2 batteries, charger, backpack, 2 indoor antennas, data cable, and carrying case