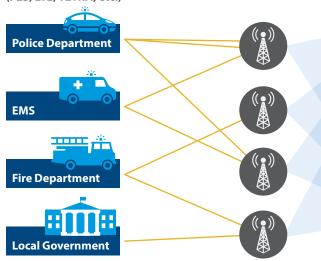

#### PUBLIC SAFETY COMMUNICATIONS NETWORKS

#### **OUTDOOR COVERAGE**

(P25, LTE, TETRA, etc.)