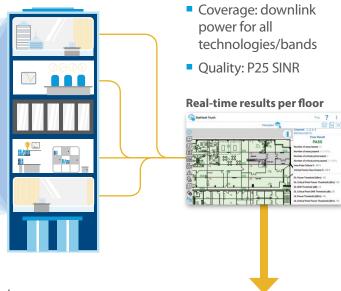

### **In-Building Grid Test Tool Features**

- Real-time pass/fail results and printable reports
- Conforms with codes including NFPA 1221 and IFC 510 (2018)
- Simultaneously tests coverage on multiple channels in each band (VHF/UHF/750/850. etc.)
- Tests public safety signal quality with P25 SINR measurements

 $The \, See Hawk \, Touch ^{\circ} \, grid \, test \, tool \, displays \, real\text{-}time \, pass/fail \, results$ 

#### INDOOR COVERAGE AND SIGNAL QUALITY

Commercial building or High-occupancy residence