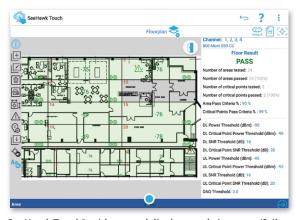

### **In-Building Grid Test Tool Features**

- Real-time pass/fail results and printable reports
- Conforms with codes including NFPA 1221 and IFC 510 (2018)
- Simultaneously tests coverage on multiple channels in each band (VHF/UHF/750/850. etc.)
- Tests public safety signal quality with P25 SINR measurements

 $The \, See Hawk \, Touch ^{\circ} \, grid \, test \, tool \, displays \, real\text{-}time \, pass/fail \, results$ 

#### **BENEFITS FOR SUMMARY REPORT INCLUDE:**

- Pre-configured reporting as specified by NFPA and IFC standards
- Report provides Pass/Fail results automatically by Channel and Grid in a Word document
  - Each floor has a report with the floor plan view
  - Building Report summarizes results over all floors, for single channel or all channels
  - Full set of results saved on Excel compatible file