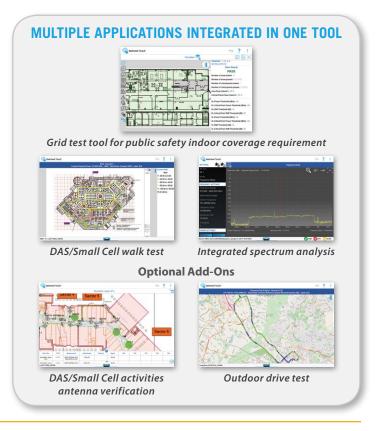

A powerful add-on to SeeHawk Touch Software, PCTEL's Indoor Grid Testing Option streamlines the way field engineers and inspectors test public safety network coverage indoors.

#### **OUR PUBLIC SAFETY SOLUTION CONSISTS OF:**

- SeeHawk Touch data collection software with Indoor Walk and Grid Test modes, plus Signal Analyzer
- SAMSUNG Android™ tablet
- SeeGull IBflex® scanning receiver measures all public safety bands (10 MHz - 3800 MHz)
- Accessories: IBflex battery pack with 2 batteries, charger, backpack, 2 indoor antennas, data cable, and carrying case