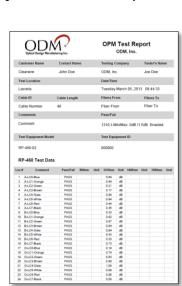

For complete end-to-end dB loss measurements, use the RP 460 Optical Power Meter (measuring hybrid cable at 850nm, 1300nm, 1310nm, 1490nm and 1550nm)

with data storage and USB download capabilities, as well as the DLS 355 Laser Light Source and DLS 350 LED Light Source. Image Manager Analysis Software provides customized close-out documentation.

**OPM Test Report Screen** 

Product Data Sheet TTK500PDS01-5.13