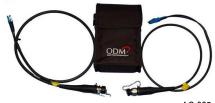

# **Options**

| MODEL                                            | INCLUDES                                                                                                                                                                                                               |
|--------------------------------------------------|------------------------------------------------------------------------------------------------------------------------------------------------------------------------------------------------------------------------|
| AC 063 – Accessory Kit for<br>Ericsson/ODC Cable | Fiber optic assembly, ODC-2 socket to LC, torque wrench for H & S cables, ODC Adapter Kit with ODC pin and socket adapters, assembly LC clipped – LC and SC Connectors Cable, Loopback with lanyard in soft ODM pouch. |
| AC 065 Accessory Kit                             | VF 610 635nm red laser in ODM Single Instrument Pouch, Assembly LC Clipped – LC and SC cable, loopback with lanyard.                                                                                                   |

## Optical Design Manufacturing, Inc.

143 Lake Street, Suite 1E, Laconia, NH 03246 Phone: (603) 524-8350 FAX: (603) 524-8332 www.odm-inc.com

sales@odm-inc.com

AC 065 Accessory Kit