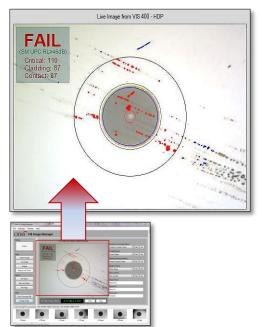

VIS 400 IMAS Main Screen

The TTK 500 includes the VIS 300 Video Inspection Scope with probe and adapter tip to inspect fiber optic cable endfaces, and the VIS 300 Video Inspection Monitor to view and store the resulting high-definition image. To clean contaminated connector endfaces, use the included one-click connector cleaner and AC 092 SQR Cleaning Pad with Fiber Wash Pen.