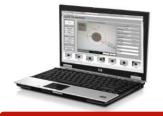

VIS 400 IMAS Main Screen

The TTK 500 includes the VIS 300 Video Inspection Scope with probe and adapter tip to inspect fiber optic cable endfaces, and the VIS 300 Video Inspection Monitor to view and store the resulting high-definition image. To clean contaminated connector endfaces, use the included one-click connector cleaner and AC 092 SQR Cleaning Pad with Fiber Wash Pen.

**OPM Test Report Screen** 

Product Data Sheet TTK500PDS01-5.13