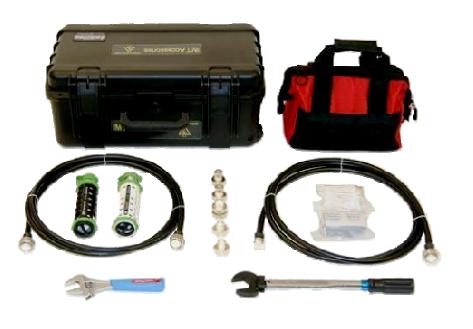

## Kit Contents

| Quantity | Part Number  | Description               |
|----------|--------------|---------------------------|
| 1        | iQ-CASE ASSY | Transit Case Assembly     |
| 1        | iQ-TOOL BAG  | Tool Bag                  |
| 1        | iQCA-3000    | 3m test cable, Dm–Df      |
| 1        | iQCA-1000    | 3m test cable, Dm-Dm      |
| 1        | AD-0016      | Adapter, Dm-Dm            |
| 2        | AD-0021      | Adapter, Dm-Nm            |
| 2        | AD-0001      | Adapter, Dm-Nf            |
| 1        | iQ-CLEAN     | Connector cleaning kit    |
| 1        | iQ-WRENCH    | Adjustable wrench         |
| 1        | iQ-TORQUE4   | Torque wrench, 32mm, 25Nm |
| 1        | iQPS-4000    | PIM Source                |
| 1        | iQA-L-0001   | Low PIM Load              |