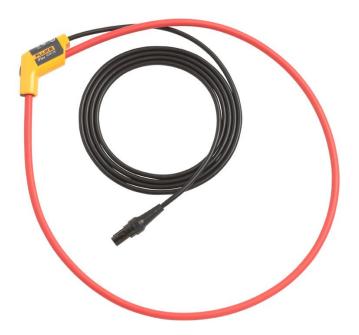

## Product overview: Fluke i17XX-flex6000 iFlex® Current Clamp

The Fluke 17XX 36 inch iFlex flexible current probes expand the measurement range of the Fluke 17XX Energy or Power Logger to 6000A AC while providing the ultimate measurement flexibility. The iFlex probes connect directly to the energy logger, displaying current measurements without error prone scaling factors. The 1.8 m (6 ft) cord allows separation between the measurement location and the energy logger making it easier to view the display. Fluke 17XX iFlex cables are available in 12, 24, and 36 inch.

#### i17XX-flex6000

6000A 36 inch iFlex® Current Clamps