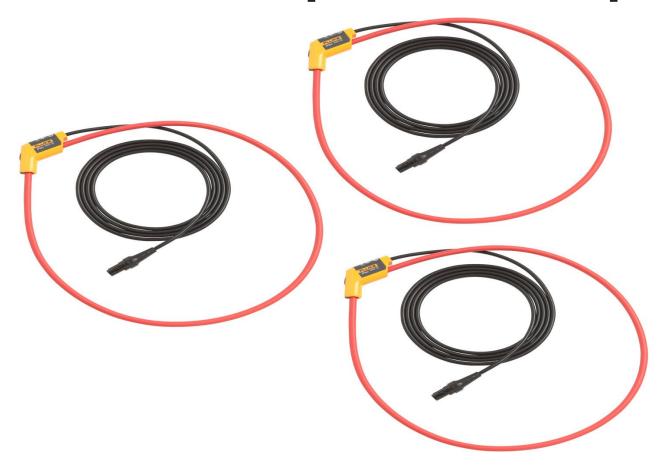

## Product overview: Fluke i17XX-flex6000/3pk iFlex® Current Clamp

The Fluke 17XX 36 inch iFlex flexible current probes expand the measurement range of the Fluke 17XX Energy or Power Logger to 6000 A ac while providing the ultimate measurement flexibility. The iFlex probes connect directly to the energy logger, displaying current measurements without error prone scaling factors. The 1.8 m (6 ft) cord allows separation between the measurement location and the energy logger making it easier to view the display. Fluke 17XX iFlex cables are available in 12, 24, and 36 inch.

## **Ordering information**

i17XX-flex6000/3pk

6000A 36 inch, 3 pack iFlex® Current Clamps