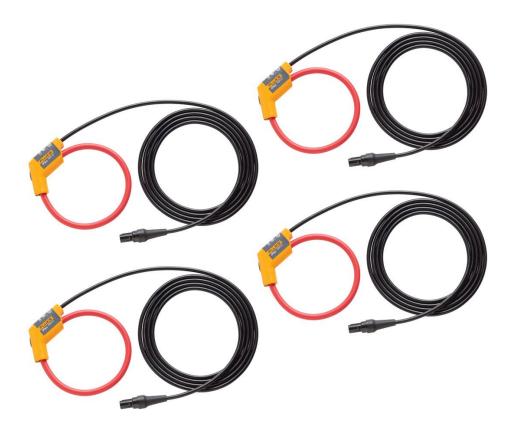

## Product overview: Fluke i17XX-flex1500/4pk iFlex® Current Clamps

The Fluke 17XX 12 inch iFlex flexible current probes measure to 1500A AC while providing the ultimate measurement flexibility. The iFlex probes connect directly to the 173X Energy or Power Logger, displaying current measurements without error prone scaling factors. The 1.8 m (6 ft) cord allows separation between the measurement location and the energy logger making it easier to view the display. Fluke 17XX iFlex cables are available in 12, 24, and 36 inch models.

### i17XX-flex1500/4pk

1500A 12 inch, 4 pack iFlex® Current Clamps