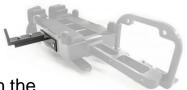

#### The Problem We Solve

Small cells or cylindrical stealth antennas have a reference point for the alignment tools to be mounted. Mounting the tool incorrectly can lead to misalignment.

#### How We Solve It!

With the Small Cell Reference Plate, you can attach the Strap Clamp following the reference point.