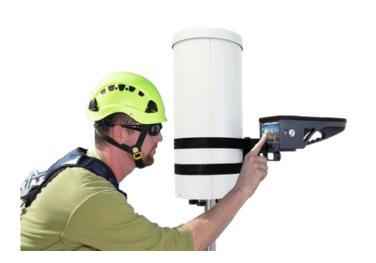

## RF Vision can help and properly align antennas

With the Small Cell Reference Plate connected to the Strap Clamp you can use the RF Vision on small cells or any cylindrical stealth antennas.

#### How We Solve It!

With the Small Cell Reference Plate, you can attach the Strap Clamp following the reference point.