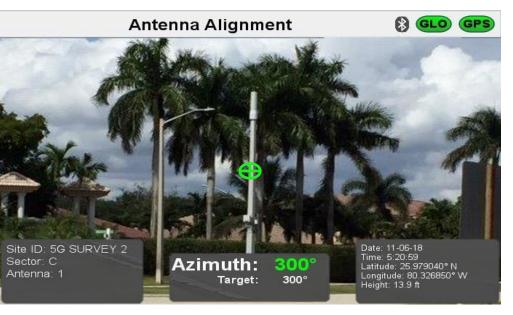

# Identifying RF Obstruction for 5G is crucial. 5G Requires LOS or NLOS

## RF Vision can help and properly align antennas

With the Small Cell Reference Plate connected to the Strap Clamp you can use the RF Vision on small cells or any cylindrical stealth antennas.