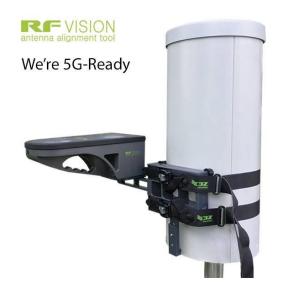

## RF Vision can help and properly align antennas

With the Small Cell Reference Plate connected to the Strap Clamp you can use the RF Vision on small cells or any cylindrical stealth antennas.

#### How We Solve It!

With the Small Cell Reference Plate, you can attach the Strap Clamp following the reference point.